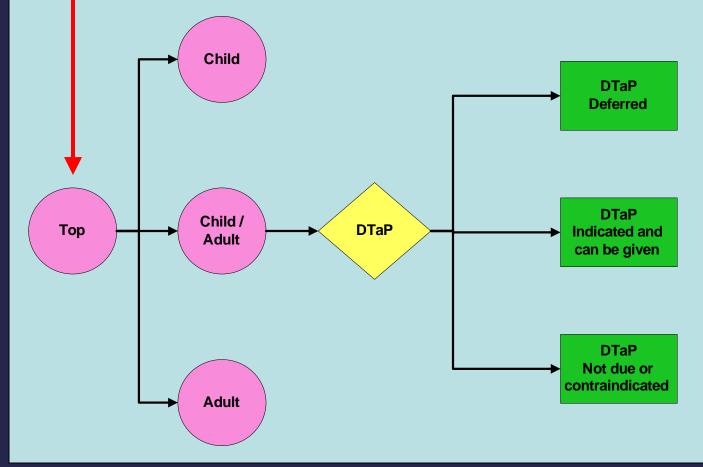

e, in both outpatient and inpatient settings.                                                                                             |
| Diabetes Management             | Chronic disease monitoring and treatment.<br>Acute exacerbation of chronic disease.<br>Chronic disease as a cormorbidity.                                          |
| Community Acquired<br>Pneumonia | Emergency room evaluation and diagnosis.<br>Outpatient treatment of acute disease.<br>Inpatient and ICU treatment of acute disease.<br>Follow-up of acute disease. |
| Total Joint Replacement         | Surgical guideline. Comprehensive pre-op<br>workup, inpatient plan of care, and post-op<br>outpatient management.                                                  |



















### **Immunization Decisions: DTaP**





#### Neonatal Orders for Immunization

# **Baby Boy Jones**

#### ✓ 2229 gram

- ✓ 34 week gestation neonate
- delivered by emergency C-section due to placental abruption



- ✓ His 20 year old mother received no prenatal care.
- Mother's urine drug screen was positive for methamphetamines.
- ✓ Mother's HBsAg serology was positive.
- ✓ Problem listed: "newborn exposure to Hepatitis B"



#### Neonatal Orders for Immunization

# **Baby Boy Jones**

Expected SAGE Behavior (4 orders):

- 2 Substance administrations due immediately
  - Hepatitis B vaccine injection
  - Hepatitis B Immune Globulin (HBIG)
- 2 Serologic tests due 9 months in the future
  - Hepatitis B core antibody levels (anti-HBc)
  - Hepatitis B surface antigen levels (HBsAg)



Neonate w/ HepB positive mother

# SAGE Acti