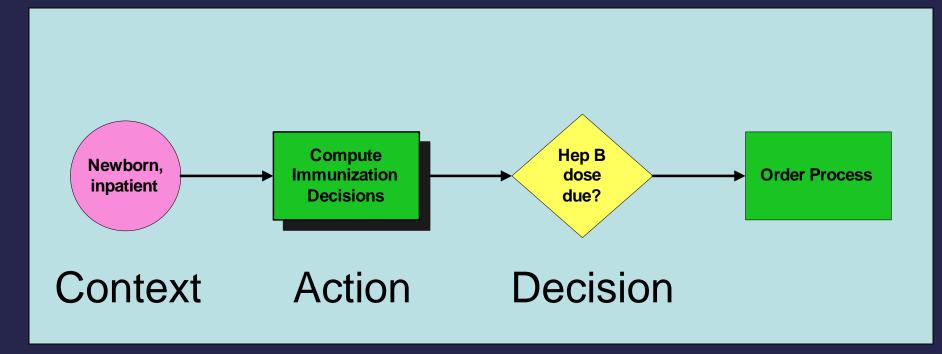

# Top-Level Workflow-Aware Process

## SAGE Context Model: Workflow Specification and Sharing

# SAGE Decision Model: Clinical Decision Making

#### **SAGE Action Model: Creating Interventions for Favorable Outcomes** In the primary care immunization with standard care protocol in place. (type=Activity Graph, name=full i Description Label References Routine visit in primary care clinic: immunization with standard care protocol in standard care protocols in place Assumptions: Patient is enrolled into the Start Immunization Guideline, RN (practice act allows for independent assessment) Steps Action invoke