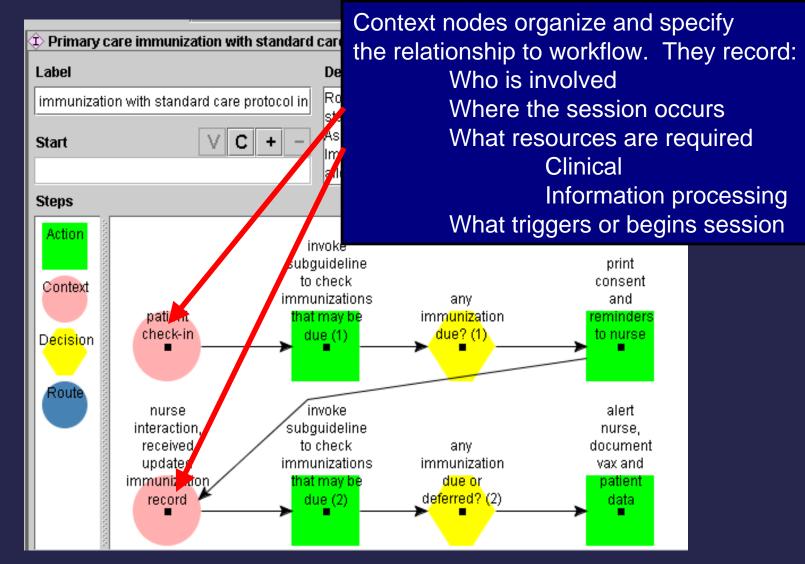

## SAGE Context Model: Workflow Specification and Sharing

#### **SAGE Action Model: Creating Interventions for Favorable Outcomes** In the primary care immunization with standard care protocol in place. (type=Activity Graph, name=full i Description Label References Routine visit in primary care clinic: immunization with standard care protocol in standard care protocols in place Assumptions: Patient is enrolled into the Start Immunization Guideline, RN (practice act allows for independent assessment) Steps Action invoke

#### • Scenario-driven modeling

 Clinical scenario: Patient arrives for visit with primary physician. At check-in, SAGE checks for immunizations that are due and prints consents and information sheets. Nurse then reviews any other shots received, updates the record, and records immunizations given that day in CareCast