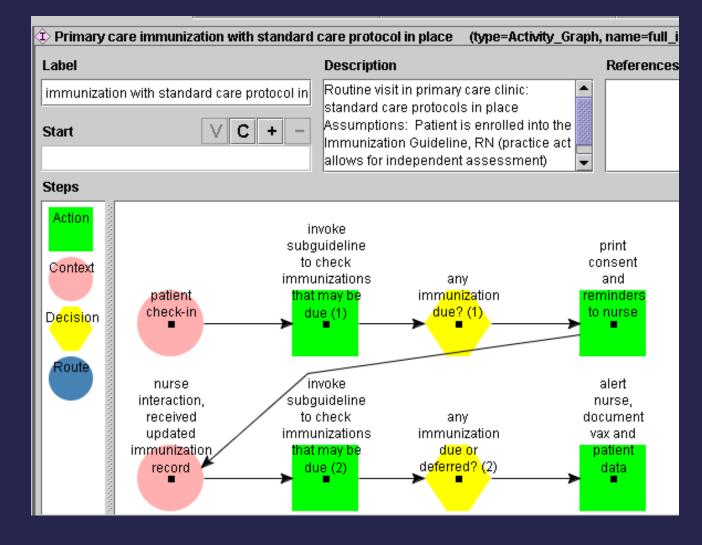

#### **SAGE Action Model: Creating Interventions for Favorable Outcomes** In the primary care immunization with standard care protocol in place. (type=Activity Graph, name=full i Description Label References Routine visit in primary care clinic: immunization with standard care protocol in standard care protocols in place Assumptions: Patient is enrolled into the Start Immunization Guideline, RN (practice act allows for independent assessment) Steps Action invoke

subquideline

Action nodes define activity to be accomplished by clinical information system: User interaction and query Order sets Referrals Appointments and scheduling Goal setting Documentation and recording Messaging, print and paging

#### • Scenario-driven modeling

 Clinical scenario: Patient arrives for visit with primary physician. At check-in, SAGE checks for immunizations that are due and prints consents and information sheets. Nurse then reviews any other shots received, updates the record, and records immunizations given that day in CareCast