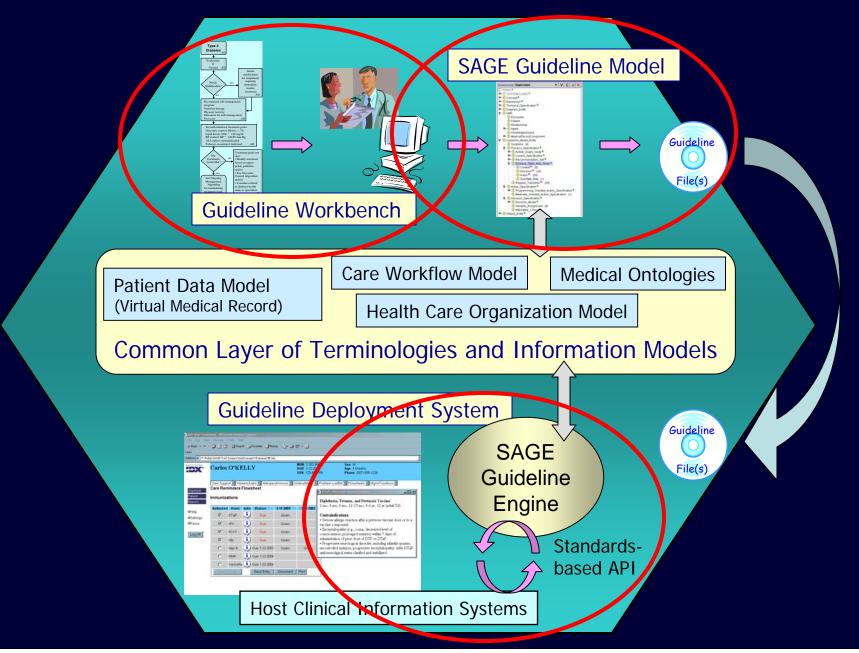

# **SAGE** Main deliverables

- An interoperable guideline model A computable knowledge representation "format" for encoding the content and logic of executable clinical practice guidelines.
- A guideline workbench A software tool for authoring, encoding, and maintaining guidelines in the format of the SAGE guideline model.
- A guideline deployment system Software that "decodes" the content of electronic guidelines and surfaces that content via functions of the local clinical information system.
- Controlled resources -- Specification of a common layer of information models and terminologies to mediate guideline content.

## **SAGE Interoperable Guideline Model**

A standard computable "specification" for representing and encoding the content and logic of clinical practice guidelines

Type 2 Diabetes Guideline Flow Diagram, courtesy of Institute for Clinical Systems Improvement (ICSI)

#### **Interoperable Guideline Workbench**

A software tool for authoring, editing, encoding, and maintaining guidelines in the format of the Guideline Model

- ✓ Ensure complete *encoding* of guideline knowledge
- ✓ Support access to guideline content model
- ✓ Support access to controlled terminologies
- ✓ Support for visualization of guideline logic

## **Guideline Deployment System**

Software that integrates electronic guidelines with the clinical information system to operationalize the guideline for clinicians

- ✓ Administer: Download, import, store
- ✓ Localize: Clinical edits, local constraints
- ✓ Set Up: Mapping to local terminologies and EMR
- ✓ Execute: Activation of guideline via CIS workflow

#### **Specification of Standards**

A common "layer" of terminology and information models that mediates guideline encoding and execution.

- ✓ Adoption of standard terminologies (e.g., LOINC, SNOMED CT)
- ✓ Specification of standard information models (e.g., for patient data).
- ✓ Specification of a standard for guideline knowledge representation.
- ✓ Employment of a standard expression language for guideline logic.