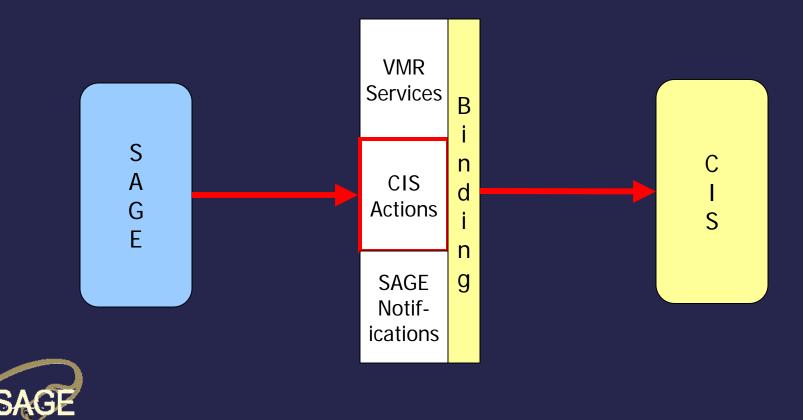

# SAGE VMR

- Set of broad classes of clinical information  $\rightarrow$  generic information model
  - Classes that a decision support system would need to read and write data to/from an electronic patient record
  - Model designed to be implementation independent, but with sufficient expressiveness to allow guideline execution
- Follows "vMR" initially proposed by Johnson, Tu, Musen, and Purves
  - "A Virtual Medical Record for Guideline-Based Decision Support" – AMIA 2001

| VMR<br>Services            | B           |  |
|----------------------------|-------------|--|
| CIS<br>Actions             | n<br>d<br>i |  |
| SAGE<br>Notif-<br>ications | n<br>g      |  |

Authored in Protégé Localized using Protégé Guideline described using standard VMR classes, CIS Actions Standard Terminology

| VMR<br>Services            | B           |  |
|----------------------------|-------------|--|
| CIS<br>Actions             | n<br>d<br>i |  |
| SAGE<br>Notif-<br>ications | n<br>g      |  |

Executes the guideline