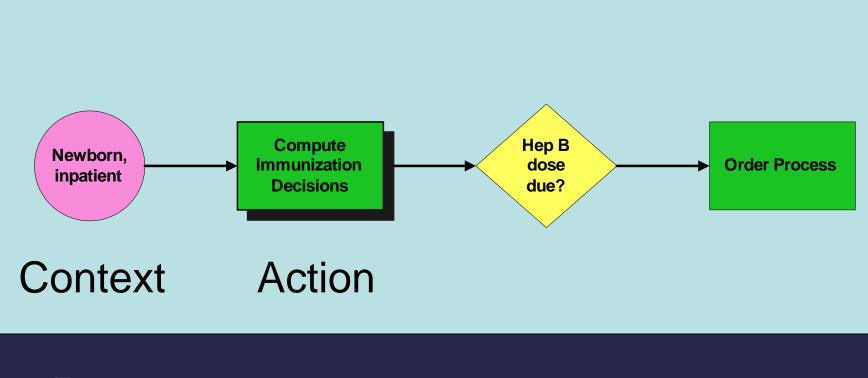

# Top-Level Workflow-Aware Process

# SAGE Decision Model: Clinical Decision Making

#### **SAGE Action Model: Creating Interventions for Favorable Outcomes** In the primary care immunization with standard care protocol in place. (type=Activity Graph, name=full i Description Label References Routine visit in primary care clinic: immunization with standard care protocol in standard care protocols in place Assumptions: Patient is enrolled into the Start Immunization Guideline, RN (practice act allows for independent assessment) Steps Action invoke