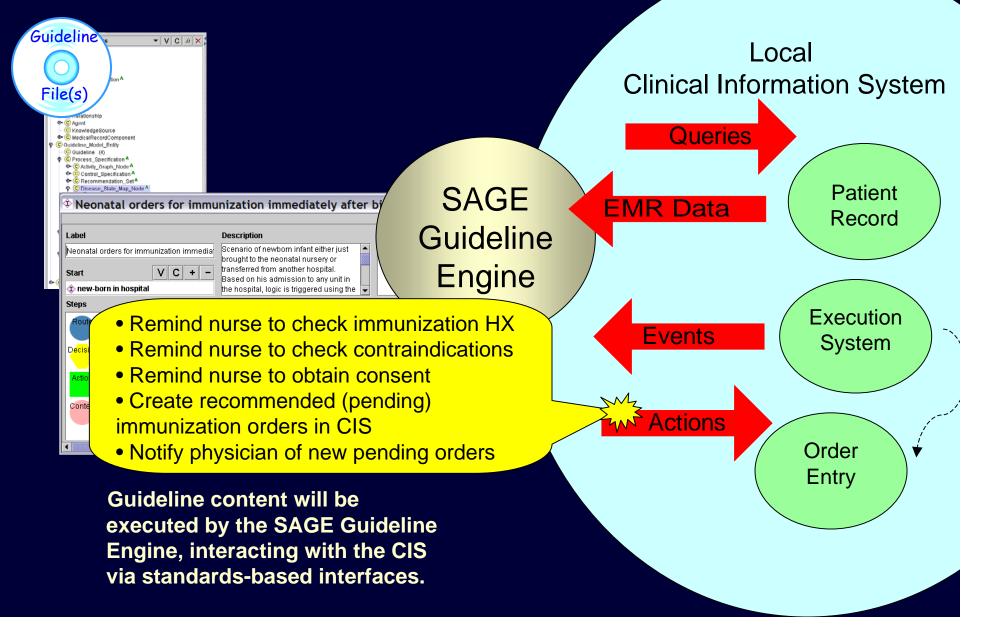

#### Neonatal Orders for Immunization

# SAGE Actions Pending orders created in the CIS.

| 💐 01005842 JONES, Baby boy - M                                       |                        |                |                      |
|----------------------------------------------------------------------|------------------------|----------------|----------------------|
| File Patient Session Navigate Help                                   |                        |                |                      |
| _< 🌺 <â â> 🚱 🗠 😪 🔂 №? 🐮 >                                            | - 30 /100 /100 - 25/2  | want 📻 wanning | EX                   |
| Demog ▼Orders ▼Results ▼Viewer Allergies ▼Pathways Pharmacy          | ▼ Care Mgmt ▼ Setup    | Notes Med F    | Profile Microbiology |
| Desktop                                                              | Patient List Directory | · · · · ·      |                      |
| Current Patient List: PERS: Sage Testing Attending, Ray              |                        |                |                      |
| MRN Patient Name Other Information 01005800 ANDERSON, Paige          | List Name<br>Hotlist   | Туре           | Owner                |
| 01005867 CHAPMAN,Lucy                                                | CAR Service            | CNSS           |                      |
| 01005776 HORNER, Jack                                                | Sage Testing 🤎         | PERS           | Attending,           |
| 01005842 JONES,Baby boy LWGH A401 Attending, Ray 01005784 MCCRAY,Jim | TemporaryList          | PERS           | Attending,           |
| 01005784 MCCRAY,Jim<br>01005834 SMITH,Suzy                           |                        |                |                      |
| 01005875 STOCK,Marie                                                 |                        |                |                      |
| 01005883 THOMAS, John                                                |                        |                |                      |
| 01005826 TUCKER,Tommy<br>01005792 WHITE,Tristan                      |                        |                |                      |
| STODY'S2 WWITE, ITSLAT                                               |                        |                |                      |
|                                                                      |                        | <b>.</b>       |                      |
|                                                                      | Select Make De         | fault Make Fre | q Move/Remove        |
|                                                                      | InBox Messages         |                |                      |
|                                                                      | C All Mine 💿 Patient   |                |                      |
|                                                                      | Notifications          |                | Count                |
|                                                                      | Unsolicited            | dor coccione   | 4                    |
|                                                                      | Message from SAG       |                | 2                    |
|                                                                      |                        |                |                      |
|                                                                      |                        |                |                      |
| Select Remove Add Active Find Temp List Print List Refresh           |                        |                |                      |
|                                                                      |                        |                |                      |
| Command Central                                                      |                        |                |                      |
|                                                                      |                        |                |                      |
| Active MRN: Global Name Lookup                                       | Create                 | Resolve        | Refresh              |
| ,                                                                    |                        |                |                      |
|                                                                      |                        |                |                      |
| LSTMD                                                                | 19Aug2003 Tue 1D       | 252-ADF        | 1 0.3 LWGH           |

| 💐 01005842 JONES, Baby boy - M             |                                        |           |                       |                                                                                                                                                                                                                                                                                                                                                                                                                                                                                                                                                                                                                                                                                                     |                |                          |
|--------------------------------------------|----------------------------------------|-----------|-----------------------|-----------------------------------------------------------------------------------------------------------------------------------------------------------------------------------------------------------------------------------------------------------------------------------------------------------------------------------------------------------------------------------------------------------------------------------------------------------------------------------------------------------------------------------------------------------------------------------------------------------------------------------------------------------------------------------------------------|----------------|--------------------------|
| <u>Eile Patient Session Navigate Help</u>  |                                        |           |                       |                                                                                                                                                                                                                                                                                                                                                                                                                                                                                                                                                                                                                                                                                                     |                |                          |
| < 🌺 <â â> 🚱 🗠 🗠 🚍 ҟ? ;                     | t 🖸 📎                                  |           |                       |                                                                                                                                                                                                                                                                                                                                                                                                                                                                                                                                                                                                                                                                                                     |                | :EX                      |
| Demog ▼Orders ▼Results ▼                   | /iewer Allergies <del>▼</del> Pathways | Pharmacy  | ▼ Care Mgmt           | ▼ Setup                                                                                                                                                                                                                                                                                                                                                                                                                                                                                                                                                                                                                                                                                             | Notes          | Med Profile Microbiology |
| Desktop                                    |                                        |           | Patient List          | Directory                                                                                                                                                                                                                                                                                                                                                                                                                                                                                                                                                                                                                                                                                           | 1.             |                          |
| Current Patient List: PERS: Sage T         | esting Attending, Ray                  |           | Freq                  | C Folde                                                                                                                                                                                                                                                                                                                                                                                                                                                                                                                                                                                                                                                                                             | rs C Avail     |                          |
| MRN Patient Name                           | Other Information                      |           | List Name             |                                                                                                                                                                                                                                                                                                                                                                                                                                                                                                                                                                                                                                                                                                     | Туре           | Owner                    |
| 01005800 ANDERSON,Paige                    |                                        |           | Hotlist               |                                                                                                                                                                                                                                                                                                                                                                                                                                                                                                                                                                                                                                                                                                     | NAMES -        | I polytopick             |
| 01005867 CHAPMAN,Lucy                      |                                        |           | CAR Serv              |                                                                                                                                                                                                                                                                                                                                                                                                                                                                                                                                                                                                                                                                                                     | CNSS           |                          |
| 01005776 HORNER, Jack                      |                                        |           | Sage Test             | and the second se | PERS           | Attending,               |
| 01005842 JONES,Baby boy                    | LWGH A401 Attending, R                 | ау        | Temporary             | /List                                                                                                                                                                                                                                                                                                                                                                                                                                                                                                                                                                                                                                                                                               | PERS           | Attending,               |
| 01005784 MCCRAY,Jim<br>01005834 SMITH,Suzy |                                        |           |                       |                                                                                                                                                                                                                                                                                                                                                                                                                                                                                                                                                                                                                                                                                                     |                |                          |
| 01005875 STOCK,Marie                       |                                        |           |                       |                                                                                                                                                                                                                                                                                                                                                                                                                                                                                                                                                                                                                                                                                                     |                |                          |
| 01005883 THOMAS,John                       |                                        |           |                       |                                                                                                                                                                                                                                                                                                                                                                                                                                                                                                                                                                                                                                                                                                     |                |                          |
| 01005826 TUCKER Tommy                      |                                        |           |                       |                                                                                                                                                                                                                                                                                                                                                                                                                                                                                                                                                                                                                                                                                                     |                |                          |
| 01005792 WHITE,Tristan                     |                                        |           |                       |                                                                                                                                                                                                                                                                                                                                                                                                                                                                                                                                                                                                                                                                                                     |                |                          |
| 10                                         |                                        |           | -                     |                                                                                                                                                                                                                                                                                                                                                                                                                                                                                                                                                                                                                                                                                                     |                |                          |
|                                            |                                        |           | Select                | Make                                                                                                                                                                                                                                                                                                                                                                                                                                                                                                                                                                                                                                                                                                | Default Mak    | e Freg Move/Remove       |
|                                            |                                        |           | A                     | 2008                                                                                                                                                                                                                                                                                                                                                                                                                                                                                                                                                                                                                                                                                                | Deladit        | INIOVE/IXEINOVE          |
|                                            |                                        |           | InBox Mess            | ages                                                                                                                                                                                                                                                                                                                                                                                                                                                                                                                                                                                                                                                                                                |                |                          |
|                                            |                                        |           | C All Mine            | e 💿 Patier                                                                                                                                                                                                                                                                                                                                                                                                                                                                                                                                                                                                                                                                                          | nt             |                          |
|                                            | GE Engine has cau                      | sed       | Notifications         | 3                                                                                                                                                                                                                                                                                                                                                                                                                                                                                                                                                                                                                                                                                                   |                | Count                    |
| <u>4 n</u>                                 | ending orders to be                    |           | E Unsoli              |                                                                                                                                                                                                                                                                                                                                                                                                                                                                                                                                                                                                                                                                                                     |                |                          |
|                                            | · · · · · · · · · · · · · · · · · · ·  |           | 1.4 0.000 0.000 0.000 |                                                                                                                                                                                                                                                                                                                                                                                                                                                                                                                                                                                                                                                                                                     | order sessions | 4                        |
| Crea                                       | ated in the CIS                        |           | ⊢Messa                | ige from SA                                                                                                                                                                                                                                                                                                                                                                                                                                                                                                                                                                                                                                                                                         | AGE Engine     | 2                        |
|                                            |                                        |           |                       |                                                                                                                                                                                                                                                                                                                                                                                                                                                                                                                                                                                                                                                                                                     |                |                          |
|                                            |                                        |           |                       |                                                                                                                                                                                                                                                                                                                                                                                                                                                                                                                                                                                                                                                                                                     |                |                          |
| Select Remove Add Active F                 | ind Temp List Print List               | Refresh   |                       |                                                                                                                                                                                                                                                                                                                                                                                                                                                                                                                                                                                                                                                                                                     |                |                          |
|                                            |                                        |           | -                     |                                                                                                                                                                                                                                                                                                                                                                                                                                                                                                                                                                                                                                                                                                     |                |                          |
| Command Central                            |                                        |           | -                     |                                                                                                                                                                                                                                                                                                                                                                                                                                                                                                                                                                                                                                                                                                     |                |                          |
| Command:                                   |                                        |           |                       |                                                                                                                                                                                                                                                                                                                                                                                                                                                                                                                                                                                                                                                                                                     |                |                          |
| Active MRN:                                | Global Na                              | me Lookup | Ci                    | reate                                                                                                                                                                                                                                                                                                                                                                                                                                                                                                                                                                                                                                                                                               | Resolve        | Refresh                  |
| 1                                          | 5                                      |           |                       |                                                                                                                                                                                                                                                                                                                                                                                                                                                                                                                                                                                                                                                                                                     |                |                          |
|                                            |                                        |           |                       |                                                                                                                                                                                                                                                                                                                                                                                                                                                                                                                                                                                                                                                                                                     |                |                          |
|                                            |                                        |           |                       |                                                                                                                                                                                                                                                                                                                                                                                                                                                                                                                                                                                                                                                                                                     |                |                          |
|                                            |                                        | .LSTMD    | 19Aug2003 Tue         | 1D                                                                                                                                                                                                                                                                                                                                                                                                                                                                                                                                                                                                                                                                                                  | 25             | i2-ADF1 0.3 LWGH         |