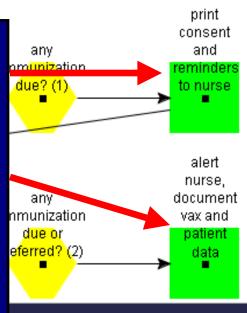

#### **SAGE Action Model: Creating Interventions for Favorable Outcomes** In the primary care immunization with standard care protocol in place. (type=Activity Graph, name=full i Description Label References Routine visit in primary care clinic: immunization with standard care protocol in standard care protocols in place Assumptions: Patient is enrolled into the Start Immunization Guideline, RN (practice act allows for independent assessment) Steps Action invoke

subquideline

Action nodes define activity to be accomplished by clinical information system: User interaction and query Order sets Referrals Appointments and scheduling Goal setting Documentation and recording Messaging, print and paging