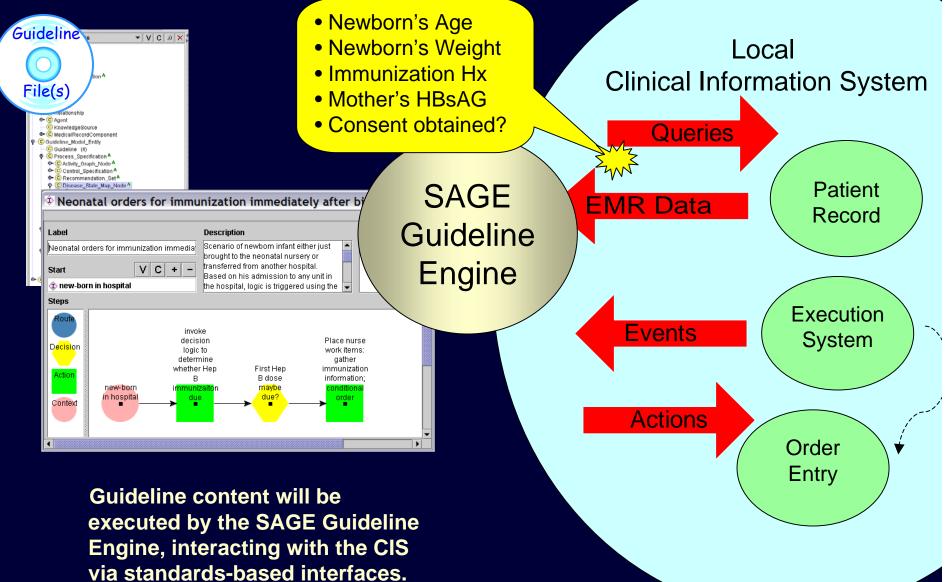

#### Neonatal Orders for Immunization

# **Baby Boy Jones**

#### ✓ 2229 gram

- ✓ 34 week gestation neonate
- delivered by emergency C-section due to placental abruption

- ✓ His 20 year old mother received no prenatal care.
- Mother's urine drug screen was positive for methamphetamines.
- ✓ Mother's HBsAg serology was positive.
- ✓ Problem listed: "newborn exposure to Hepatitis B"

# **Baby Boy Jones**

Expected SAGE Behavior (4 orders):

- 2 Substance administrations due immediately
  - Hepatitis B vaccine injection
  - Hepatitis B Immune Globulin (HBIG)
- 2 Serologic tests due 9 months in the future
  - Hepatitis B core antibody levels (anti-HBc)
  - Hepatitis B surface antigen levels (HBsAg)

Neonate w/ HepB positive mother