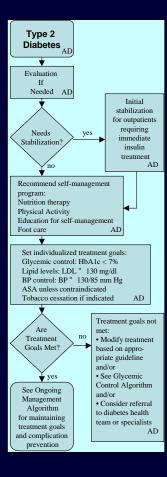

## **SAGE Interoperable Guideline Model**

A standard computable "specification" for representing and encoding the content and logic of clinical practice guidelines

Type 2 Diabetes Guideline Flow Diagram, courtesy of Institute for Clinical Systems Improvement (ICSI)