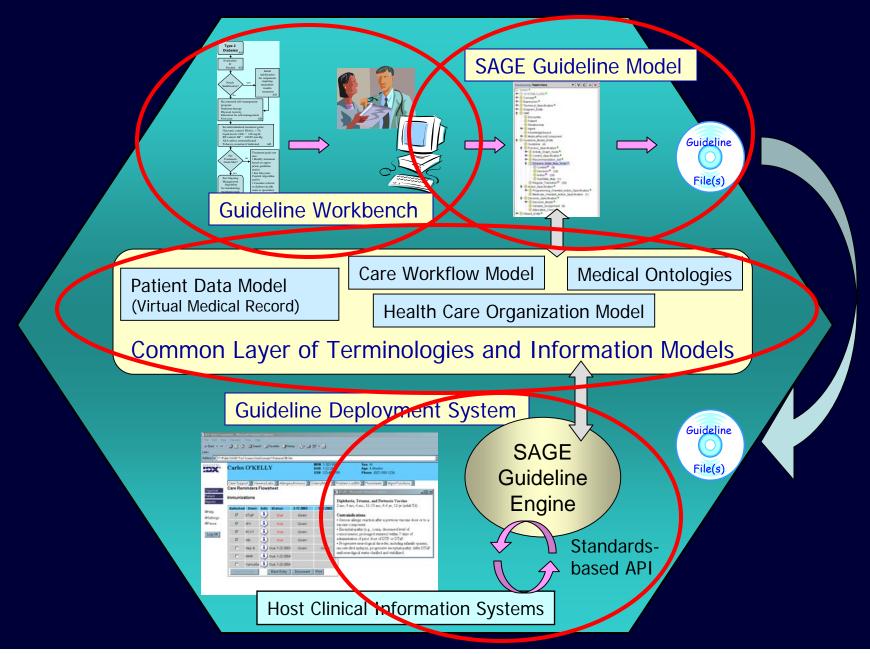

# **SAGE** Main deliverables

- An interoperable guideline model A computable knowledge representation "format" for encoding the content and logic of executable clinical practice guidelines.
- A guideline workbench A software tool for authoring, encoding, and maintaining guidelines in the format of the SAGE guideline model.
- A guideline deployment system Software that "decodes" the content of electronic guidelines and surfaces that content via functions of the local clinical information system.
- Controlled resources -- Specification of a common layer of information models and terminologies to mediate guideline content.

## **SAGE Interoperable Guideline Model**

A standard computable "specification" for representing and encoding the content and logic of clinical practice guidelines

Type 2 Diabetes Guideline Flow Diagram, courtesy of Institute for Clinical Systems Improvement (ICSI)

#### **Interoperable Guideline Workbench**

A software tool for authoring, editing, encoding, and maintaining guidelines in the format of the Guideline Model

- ✓ Ensure complete *encoding* of guideline knowledge
- ✓ Support access to guideline content model
- ✓ Support access to controlled terminologies
- ✓ Support for visualization of guideline logic

## **Guideline Deployment System**

Software that integrates electronic guidelines with the clinical information system to operationalize the guideline for clinicians

- ✓ Administer: Download, import, store
- ✓ Localize: Clinical edits, local constraints
- ✓ Set Up: Mapping to local terminologies and EMR
- ✓ Execute: Activation of guideline via CIS workflow

#### **Specification of Standards**

A common "layer" of terminology and information models that mediates guideline encoding and execution.

- ✓ Adoption of standard terminologies (e.g., LOINC, SNOMED CT)
- ✓ Specification of standard information models (e.g., for patient data).
- ✓ Specification of a standard for guideline knowledge representation.
- ✓ Employment of a standard expression language for guideline logic.