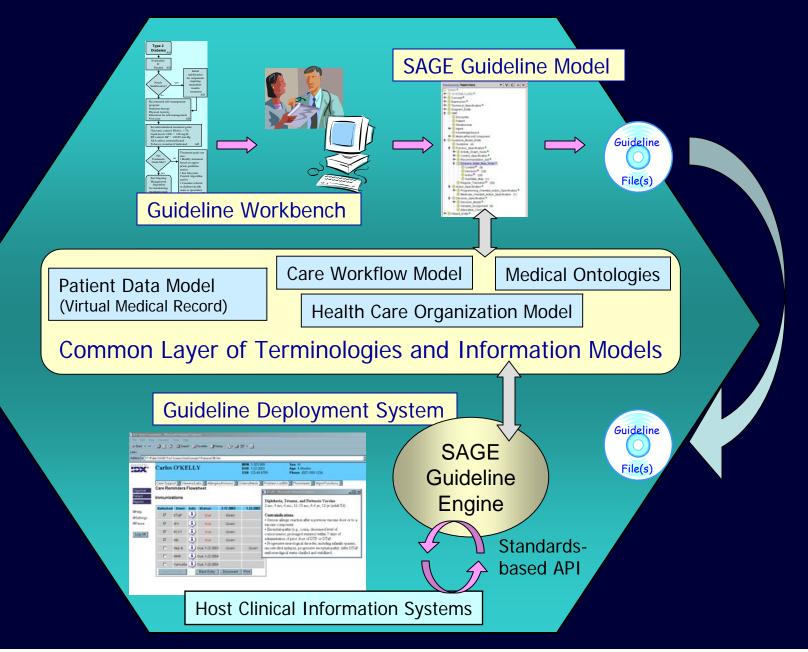

# **SAGE** Main deliverables

- An interoperable guideline model A computable knowledge representation "format" for encoding the content and logic of executable clinical practice guidelines.
- A guideline workbench A software tool for authoring, encoding, and maintaining guidelines in the format of the SAGE guideline model.
- A guideline deployment system Software that "decodes" the content of electronic guidelines and surfaces that content via functions of the local clinical information system.
- Controlled resources -- Specification of a common layer of information models and terminologies to mediate guideline content.

## **SAGE Interoperable Guideline Model**

A standard computable "specification" for representing and encoding the content and logic of clinical practice guidelines

Type 2 Diabetes Guideline Flow Diagram, courtesy of Institute for Clinical Systems Improvement (ICSI)

#### **Interoperable Guideline Workbench**

A software tool for authoring, editing, encoding, and maintaining guidelines in the format of the Guideline Model

- ✓ Ensure complete *encoding* of guideline knowledge
- ✓ Support access to guideline content model
- ✓ Support access to controlled terminologies
- ✓ Support for visualization of guideline logic

## **Guideline Deployment System**

Software that integrates electronic guidelines with the clinical information system to operationalize the guideline for clinicians

- ✓ Administer: Download, import, store
- ✓ Localize: Clinical edits, local constraints
- ✓ Set Up: Mapping to local terminologies and EMR
- ✓ Execute: Activation of guideline via CIS workflow

#### **Specification of Standards**

A common "layer" of terminology and information models that mediates guideline encoding and execution.

- ✓ Adoption of standard terminologies (e.g., LOINC, SNOMED CT)
- ✓ Specification of standard information models (e.g., for patient data).
- ✓ Specification of a standard for guideline knowledge representation.
- ✓ Employment of a standard expression language for guideline logic.