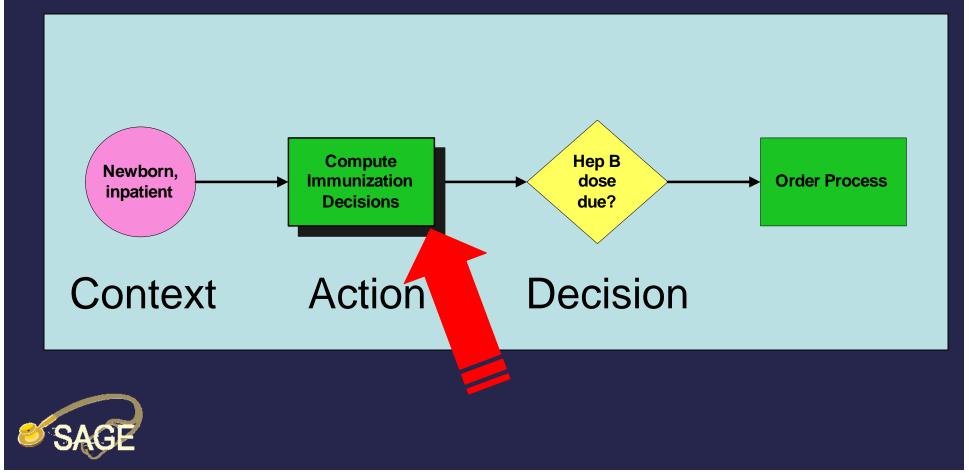

#### **SAGE Action Model: Creating Interventions for Favorable Outcomes** In the primary care immunization with standard care protocol in place. (type=Activity Graph, name=full i Description Label References Routine visit in primary care clinic: immunization with standard care protocol in standard care protocols in place Assumptions: Patient is enrolled into the Start Immunization Guideline, RN (practice act allows for independent assessment) Steps Action invoke

subquideline

Action nodes define activity to be accomplished by clinical information system: User interaction and query Order sets Referrals Appointments and scheduling Goal setting Documentation and recording Messaging, print and paging

Sub-guidelines