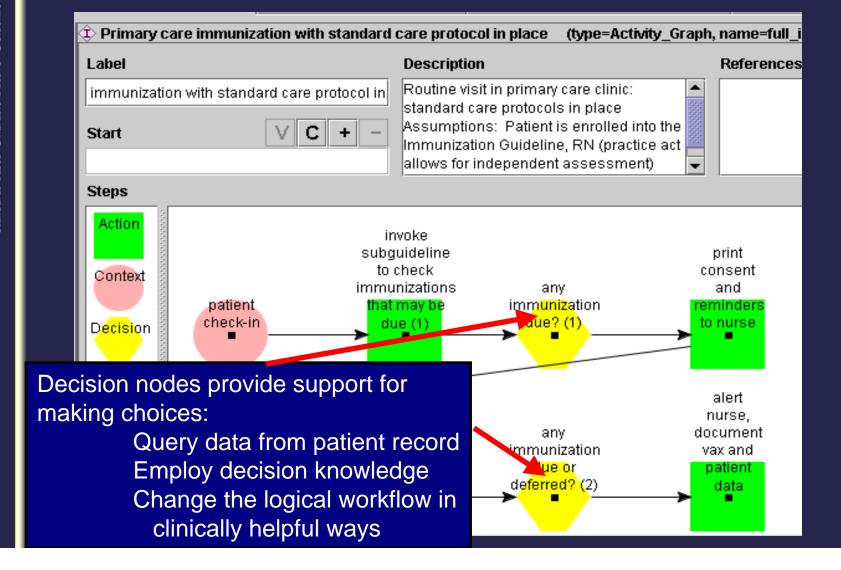

# SAGE Decision Model: Clinical Decision Making

#### **SAGE Action Model: Creating Interventions for Favorable Outcomes** In the primary care immunization with standard care protocol in place. (type=Activity Graph, name=full i Description Label References Routine visit in primary care clinic: immunization with standard care protocol in standard care protocols in place Assumptions: Patient is enrolled into the Start Immunization Guideline, RN (practice act allows for independent assessment) Steps Action invoke

#### • Scenario-driven modeling

 Clinical scenario: Patient arrives for visit with primary physician. At check-in, SAGE checks for immunizations that are due and prints consents and information sheets. Nurse then reviews any other shots received, updates the record, and records immunizations given that day in CareCast