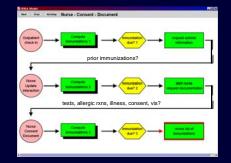

#### • Scenario-driven modeling

 Clinical scenario: Patient arrives for visit with primary physician. At check-in, SAGE checks for immunizations that are due and prints consents and information sheets. Nurse then reviews any other shots received, updates the record, and records immunizations given that day in CareCast