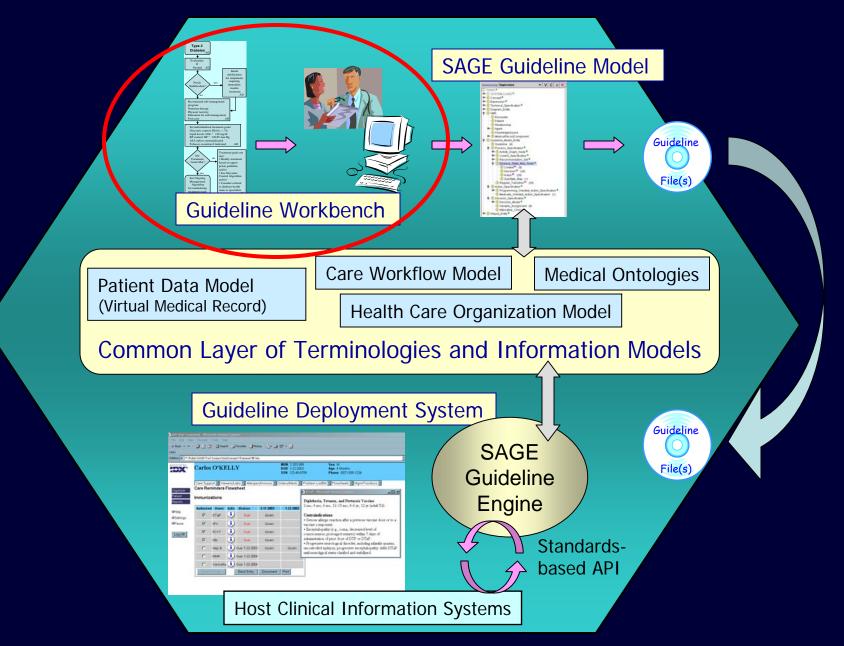

#### **Interoperable Guideline Workbench**

A software tool for authoring, editing, encoding, and maintaining guidelines in the format of the Guideline Model

- ✓ Ensure complete *encoding* of guideline knowledge
- ✓ Support access to guideline content model
- ✓ Support access to controlled terminologies
- ✓ Support for visualization of guideline logic