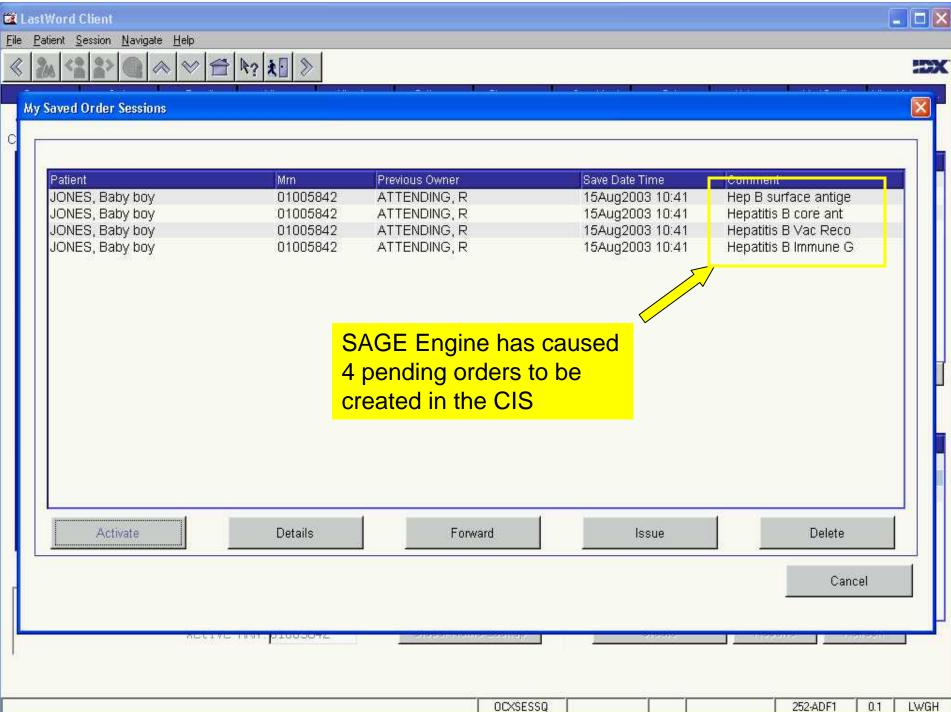

# SAGE Actions Pending orders created in the CIS.

| 💐 01005842 JONES, Baby boy - M                                       |                        |                |                      |
|----------------------------------------------------------------------|------------------------|----------------|----------------------|
| File Patient Session Navigate Help                                   |                        |                |                      |
| _< 🌺 <â â> 🚱 🗠 😪 🔂 №? 🐮 >                                            | - 30 /100 /100 - 25/2  | want 📻 wanning | EX                   |
| Demog ▼Orders ▼Results ▼Viewer Allergies ▼Pathways Pharmacy          | ▼ Care Mgmt ▼ Setup    | Notes Med F    | Profile Microbiology |
| Desktop                                                              | Patient List Directory | · · · · ·      |                      |
| Current Patient List: PERS: Sage Testing Attending, Ray              |                        |                |                      |
| MRN Patient Name Other Information 01005800 ANDERSON, Paige          | List Name<br>Hotlist   | Туре           | Owner                |
| 01005867 CHAPMAN,Lucy                                                | CAR Service            | CNSS           |                      |
| 01005776 HORNER, Jack                                                | Sage Testing 🤎         | PERS           | Attending,           |
| 01005842 JONES,Baby boy LWGH A401 Attending, Ray 01005784 MCCRAY,Jim | TemporaryList          | PERS           | Attending,           |
| 01005784 MCCRAY,Jim<br>01005834 SMITH,Suzy                           |                        |                |                      |
| 01005875 STOCK,Marie                                                 |                        |                |                      |
| 01005883 THOMAS, John                                                |                        |                |                      |
| 01005826 TUCKER,Tommy<br>01005792 WHITE,Tristan                      |                        |                |                      |
| STODY'S2 WWITE, ITSLAT                                               |                        |                |                      |
|                                                                      |                        | <b>.</b>       |                      |
|                                                                      | Select Make De         | fault Make Fre | q Move/Remove        |
|                                                                      | InBox Messages         |                |                      |
|                                                                      | C All Mine 💿 Patient   |                |                      |
|                                                                      | Notifications          |                | Count                |
|                                                                      | Unsolicited            | dor coccione   | 4                    |
|                                                                      | Message from SAG       |                | 2                    |
|                                                                      |                        |                |                      |
|                                                                      |                        |                |                      |
| Select Remove Add Active Find Temp List Print List Refresh           |                        |                |                      |
|                                                                      |                        |                |                      |
| Command Central                                                      |                        |                |                      |
|                                                                      |                        |                |                      |
| Active MRN: Global Name Lookup                                       | Create                 | Resolve        | Refresh              |
| ,                                                                    |                        |                |                      |
|                                                                      |                        |                |                      |
| LSTMD                                                                | 19Aug2003 Tue 1D       | 252-ADF        | 1 0.3 LWGH           |

| 💐 01005842 JONES, Baby boy - M             |                                        |           |                       |                                                                                                                                                                                                                                                                                                                                                                                                                                                                                                                                                                                                                                                                                                     |                |                          |
|--------------------------------------------|----------------------------------------|-----------|-----------------------|-----------------------------------------------------------------------------------------------------------------------------------------------------------------------------------------------------------------------------------------------------------------------------------------------------------------------------------------------------------------------------------------------------------------------------------------------------------------------------------------------------------------------------------------------------------------------------------------------------------------------------------------------------------------------------------------------------|----------------|--------------------------|
| <u>Eile Patient Session Navigate Help</u>  |                                        |           |                       |                                                                                                                                                                                                                                                                                                                                                                                                                                                                                                                                                                                                                                                                                                     |                |                          |
| < 🌺 <â â> 🚱 🗠 🗠 🚍 ҟ? ;                     | t 🖸 📎                                  |           |                       |                                                                                                                                                                                                                                                                                                                                                                                                                                                                                                                                                                                                                                                                                                     |                | :EX                      |
| Demog ▼Orders ▼Results ▼                   | /iewer Allergies <del>▼</del> Pathways | Pharmacy  | ▼ Care Mgmt           | ▼ Setup                                                                                                                                                                                                                                                                                                                                                                                                                                                                                                                                                                                                                                                                                             | Notes          | Med Profile Microbiology |
| Desktop                                    |                                        |           | Patient List          | Directory                                                                                                                                                                                                                                                                                                                                                                                                                                                                                                                                                                                                                                                                                           | 1.             |                          |
| Current Patient List: PERS: Sage T         | esting Attending, Ray                  |           | Freq                  | C Folde                                                                                                                                                                                                                                                                                                                                                                                                                                                                                                                                                                                                                                                                                             | rs C Avail     |                          |
| MRN Patient Name                           | Other Information                      |           | List Name             |                                                                                                                                                                                                                                                                                                                                                                                                                                                                                                                                                                                                                                                                                                     | Туре           | Owner                    |
| 01005800 ANDERSON,Paige                    |                                        |           | Hotlist               |                                                                                                                                                                                                                                                                                                                                                                                                                                                                                                                                                                                                                                                                                                     | NAMES -        | I polytopick             |
| 01005867 CHAPMAN,Lucy                      |                                        |           | CAR Serv              |                                                                                                                                                                                                                                                                                                                                                                                                                                                                                                                                                                                                                                                                                                     | CNSS           |                          |
| 01005776 HORNER, Jack                      |                                        |           | Sage Test             | and the second se | PERS           | Attending,               |
| 01005842 JONES,Baby boy                    | LWGH A401 Attending, R                 | ау        | Temporary             | /List                                                                                                                                                                                                                                                                                                                                                                                                                                                                                                                                                                                                                                                                                               | PERS           | Attending,               |
| 01005784 MCCRAY,Jim<br>01005834 SMITH,Suzy |                                        |           |                       |                                                                                                                                                                                                                                                                                                                                                                                                                                                                                                                                                                                                                                                                                                     |                |                          |
| 01005875 STOCK,Marie                       |                                        |           |                       |                                                                                                                                                                                                                                                                                                                                                                                                                                                                                                                                                                                                                                                                                                     |                |                          |
| 01005883 THOMAS,John                       |                                        |           |                       |                                                                                                                                                                                                                                                                                                                                                                                                                                                                                                                                                                                                                                                                                                     |                |                          |
| 01005826 TUCKER Tommy                      |                                        |           |                       |                                                                                                                                                                                                                                                                                                                                                                                                                                                                                                                                                                                                                                                                                                     |                |                          |
| 01005792 WHITE,Tristan                     |                                        |           |                       |                                                                                                                                                                                                                                                                                                                                                                                                                                                                                                                                                                                                                                                                                                     |                |                          |
| 10                                         |                                        |           | -                     |                                                                                                                                                                                                                                                                                                                                                                                                                                                                                                                                                                                                                                                                                                     |                |                          |
|                                            |                                        |           | Select                | Make                                                                                                                                                                                                                                                                                                                                                                                                                                                                                                                                                                                                                                                                                                | Default Mak    | e Freg Move/Remove       |
|                                            |                                        |           | A                     | 2008                                                                                                                                                                                                                                                                                                                                                                                                                                                                                                                                                                                                                                                                                                | Deladit        | INIOVE/IXEINOVE          |
|                                            |                                        |           | InBox Mess            | ages                                                                                                                                                                                                                                                                                                                                                                                                                                                                                                                                                                                                                                                                                                |                |                          |
|                                            |                                        |           | C All Mine            | e 💿 Patier                                                                                                                                                                                                                                                                                                                                                                                                                                                                                                                                                                                                                                                                                          | nt             |                          |
|                                            | GE Engine has cau                      | sed       | Notifications         | 3                                                                                                                                                                                                                                                                                                                                                                                                                                                                                                                                                                                                                                                                                                   |                | Count                    |
| <u>4 n</u>                                 | ending orders to be                    |           | E Unsoli              |                                                                                                                                                                                                                                                                                                                                                                                                                                                                                                                                                                                                                                                                                                     |                |                          |
|                                            | · · · · · · · · · · · · · · · · · · ·  |           | 1.4 0.000 0.000 0.000 |                                                                                                                                                                                                                                                                                                                                                                                                                                                                                                                                                                                                                                                                                                     | order sessions | 4                        |
| Crea                                       | ated in the CIS                        |           | ⊢Messa                | ige from SA                                                                                                                                                                                                                                                                                                                                                                                                                                                                                                                                                                                                                                                                                         | AGE Engine     | 2                        |
|                                            |                                        |           |                       |                                                                                                                                                                                                                                                                                                                                                                                                                                                                                                                                                                                                                                                                                                     |                |                          |
|                                            |                                        |           |                       |                                                                                                                                                                                                                                                                                                                                                                                                                                                                                                                                                                                                                                                                                                     |                |                          |
| Select Remove Add Active F                 | ind Temp List Print List               | Refresh   |                       |                                                                                                                                                                                                                                                                                                                                                                                                                                                                                                                                                                                                                                                                                                     |                |                          |
|                                            |                                        |           | -                     |                                                                                                                                                                                                                                                                                                                                                                                                                                                                                                                                                                                                                                                                                                     |                |                          |
| Command Central                            |                                        |           | -                     |                                                                                                                                                                                                                                                                                                                                                                                                                                                                                                                                                                                                                                                                                                     |                |                          |
| Command:                                   |                                        |           |                       |                                                                                                                                                                                                                                                                                                                                                                                                                                                                                                                                                                                                                                                                                                     |                |                          |
| Active MRN:                                | Global Na                              | me Lookup | Ci                    | reate                                                                                                                                                                                                                                                                                                                                                                                                                                                                                                                                                                                                                                                                                               | Resolve        | Refresh                  |
| 1                                          | 5                                      |           |                       |                                                                                                                                                                                                                                                                                                                                                                                                                                                                                                                                                                                                                                                                                                     |                |                          |
|                                            |                                        |           |                       |                                                                                                                                                                                                                                                                                                                                                                                                                                                                                                                                                                                                                                                                                                     |                |                          |
|                                            |                                        |           |                       |                                                                                                                                                                                                                                                                                                                                                                                                                                                                                                                                                                                                                                                                                                     |                |                          |
|                                            |                                        | .LSTMD    | 19Aug2003 Tue         | 1D                                                                                                                                                                                                                                                                                                                                                                                                                                                                                                                                                                                                                                                                                                  | 25             | i2-ADF1 0.3 LWGH         |