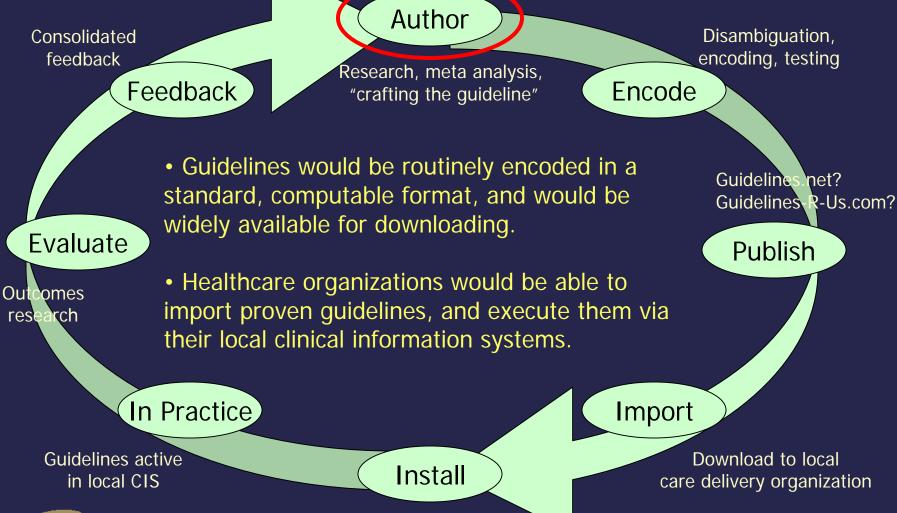

# SAGE Project Approach:

Build on an invaluable foundation of previous work.

Alignment with national health information standards.

Organization into cross-partner work teams.

Iterative prototyping / development cycles

#### SAGE Iterative Development

Cycle Scope and Objectives for Cycles 2 through 4