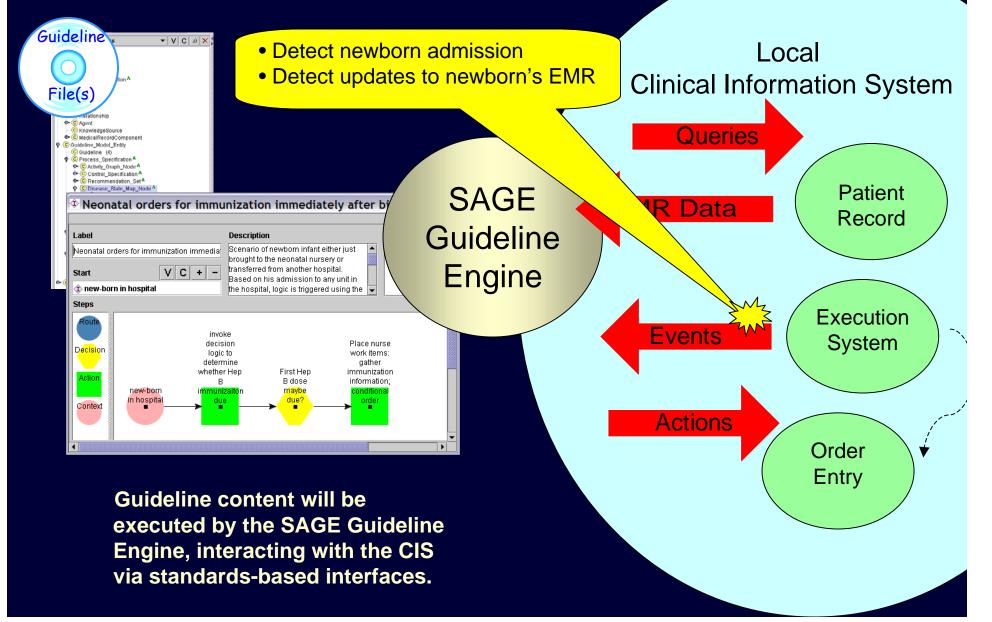

#### Neonatal Orders for Immunization

# **Baby Boy Jones**

#### ✓ 2229 gram

- ✓ 34 week gestation neonate
- delivered by emergency C-section due to placental abruption

- ✓ His 20 year old mother received no prenatal care.
- Mother's urine drug screen was positive for methamphetamines.
- ✓ Mother's HBsAg serology was positive.
- ✓ Problem listed: "newborn exposure to Hepatitis B"

# **Baby Boy Jones**

Expected SAGE Behavior (4 orders):

- 2 Substance administrations due immediately
  - Hepatitis B vaccine injection
  - Hepatitis B Immune Globulin (HBIG)
- 2 Serologic tests due 9 months in the future
  - Hepatitis B core antibody levels (anti-HBc)
  - Hepatitis B surface antigen levels (HBsAg)

Neonate w/ HepB positive mother