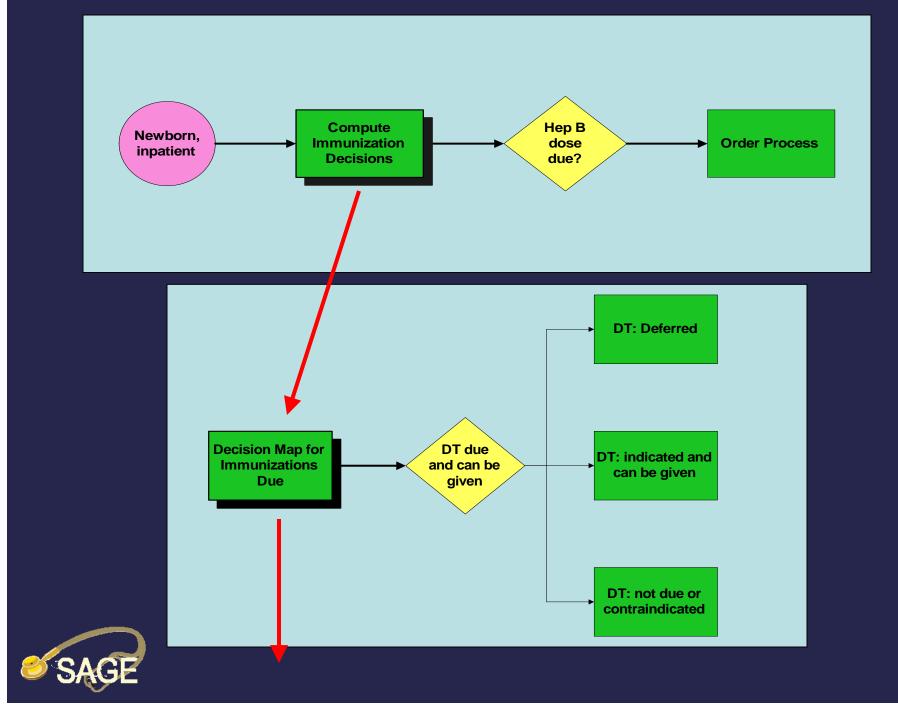

# SAGE Decision Model: Clinical Decision Making

### **Immunization Decisions: DTaP**