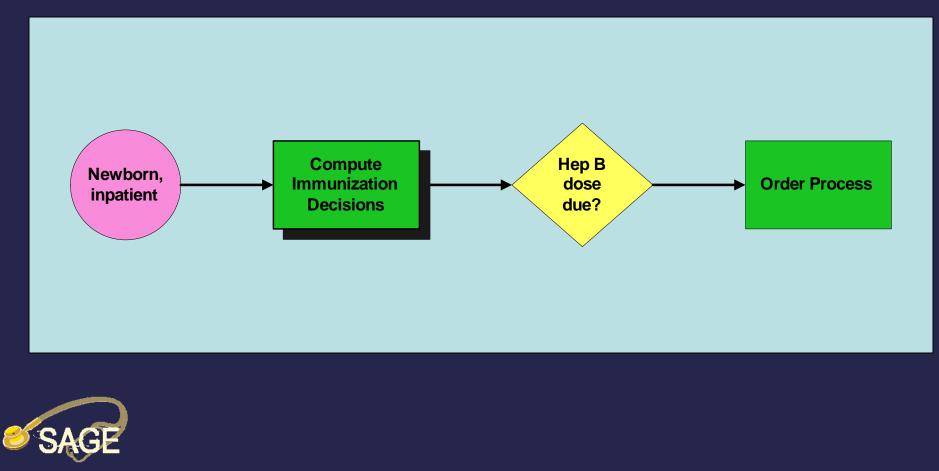

# Top-Level Workflow-Aware Process

## SAGE Context Model: Workflow Specification and Sharing