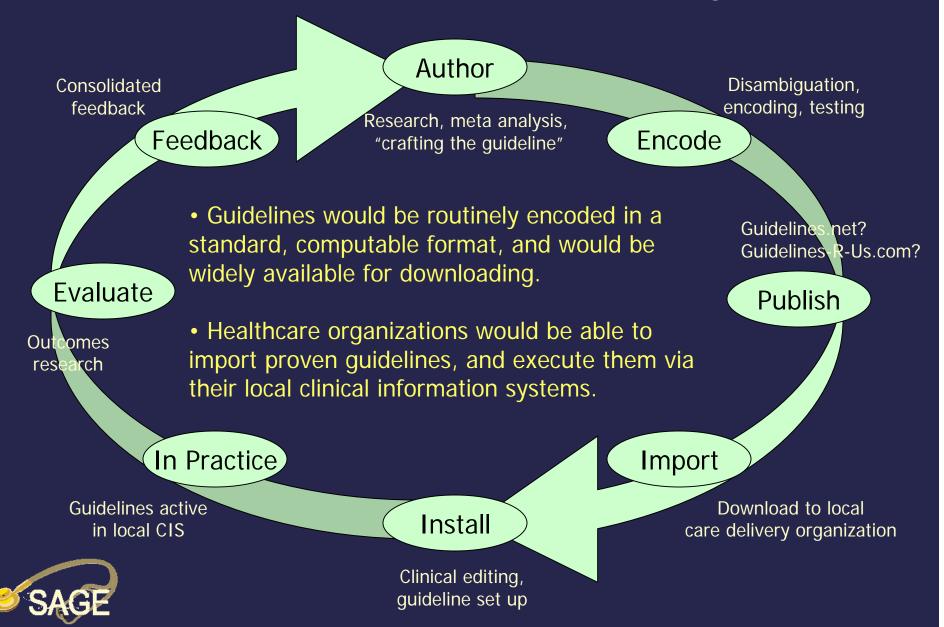

# SAGE Project Approach:

Build on an invaluable foundation of previous work.

Alignment with national health information standards.

Organization into cross-partner work teams.

Iterative prototyping / development cycles

#### SAGE Iterative Development

Cycle Scope and Objectives for Cycles 2 through 4

"A collaborative project to develop a universal framework for encoding and disseminating electronic clinical guidelines"