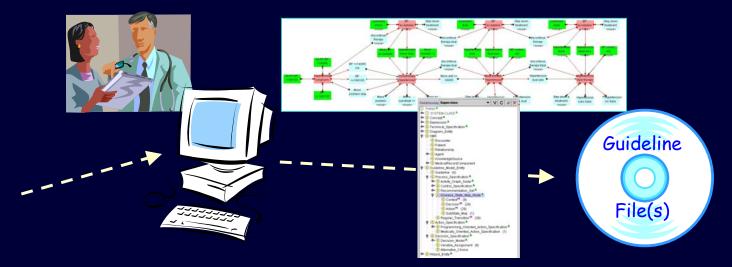

# **Project Overview**

#### Standards-based Sharable Active Guideline Environment

An R&D consortium to develop the technology infrastructure to enable computable clinical guidelines, that will be shareable and interoperable across multiple clinical information system platforms

# **SAGE Project Goals**

The primary goal: Develop a Standards-Based Sharable Active Guideline Environment with which:

- Health experts can author and encode clinical practice guidelines in a standard computable format, and
- Health care organizations throughout the nation can deploy those guidelines easily within any standards-conforming clinical information system.

# **SAGE** Main deliverables

- An interoperable guideline model A computable knowledge representation "format" for encoding the content and logic of executable clinical practice guidelines.
- A guideline workbench A software tool for authoring, encoding, and maintaining guidelines in the format of the SAGE guideline model.
- A guideline deployment system Software that "decodes" the content of electronic guidelines and surfaces that content via functions of the local clinical information system.
- Controlled resources -- Specification of a common layer of information models and terminologies to mediate guideline content.

## **SAGE Interoperable Guideline Model**

A standard computable "specification" for representing and encoding the content and logic of clinical practice guidelines

Type 2 Diabetes Guideline Flow Diagram, courtesy of Institute for Clinical Systems Improvement (ICSI)

#### **Interoperable Guideline Workbench**

A software tool for authoring, editing, encoding, and maintaining guidelines in the format of the Guideline Model

- ✓ Ensure complete *encoding* of guideline knowledge
- ✓ Support access to guideline content model
- ✓ Support access to controlled terminologies
- ✓ Support for visualization of guideline logic

## **Guideline Deployment System**

Software that integrates electronic guidelines with the clinical information system to operationalize the guideline for clinicians

- ✓ Administer: Download, import, store
- ✓ Localize: Clinical edits, local constraints
- ✓ Set Up: Mapping to local terminologies and EMR
- ✓ Execute: Activation of guideline via CIS workflow