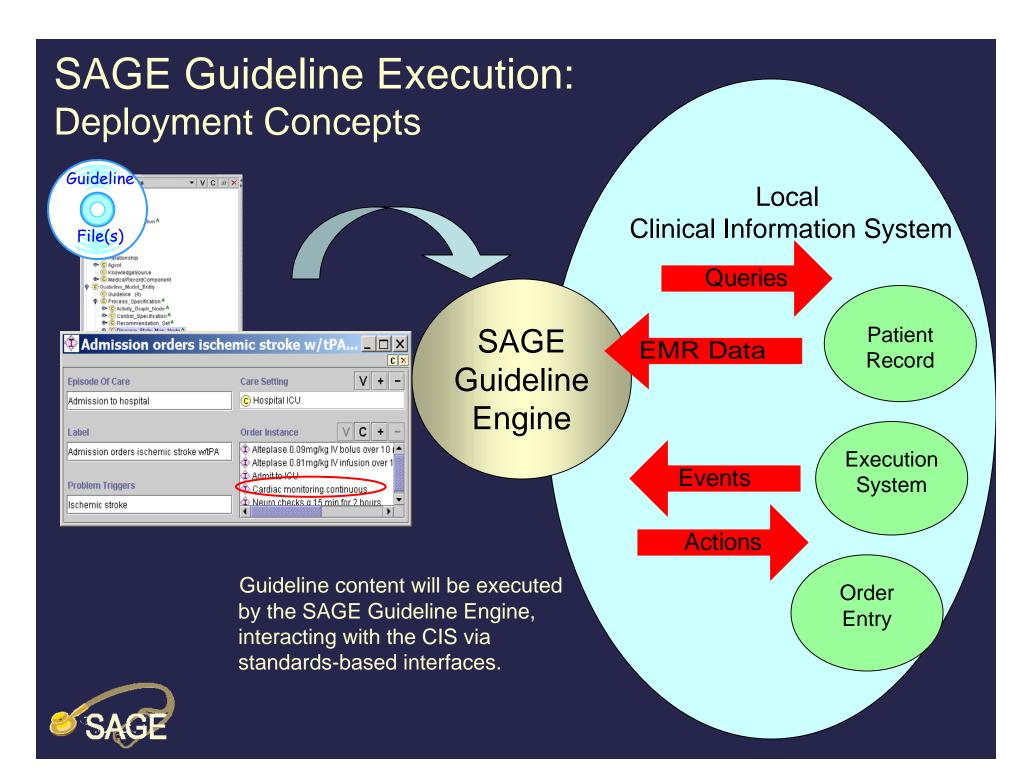

# **SAGE** Main deliverables

- An interoperable guideline model A computable knowledge representation "format" for encoding the content and logic of executable clinical practice guidelines.
- A guideline workbench A software tool for authoring, encoding, and maintaining guidelines in the format of the SAGE guideline model.
- A guideline deployment system Software that "decodes" the content of electronic guidelines and surfaces that content via functions of the local clinical information system.
- Controlled resources -- Specification of a common layer of information models and terminologies to mediate guideline content.

## **Guideline Deployment System**

Software that integrates electronic guidelines with the clinical information system to operationalize the guideline for clinicians

- ✓ Administer: Download, import, store
- ✓ Localize: Clinical edits, local constraints
- ✓ Set Up: Mapping to local terminologies and EMR
- ✓ Execute: Activation of guideline via CIS workflow

#### What's on the SAGE CD ?

| Guideline<br>Metadata            | Information about the encoded guideline:<br>Version, source, authors, dates, etc.                                                                  | .doc<br>(also included<br>in .xml files) |
|----------------------------------|----------------------------------------------------------------------------------------------------------------------------------------------------|------------------------------------------|
| Guideline Logic                  | The encoded clinical and operational logic of the clinical practice guideline. This includes pointers to references and source data as appropriate | SGPR.xml<br>SGPR.xml                     |
| Clinician<br>readable logic      | The guideline logic in a narrative format that is<br>readable Guideline logic and understandable by<br>practicing clinicians                       | XML, XSLT                                |
| Test data                        | Specification (or set) of test data that can be used<br>to validate guideline logic                                                                | SGTD.xml                                 |
| Installation data<br>and scripts | Specification of the "system" requirements<br>(HIS/CIS). Specifications, resources/capabilities<br>required to run this executable guideline       | Text, programs                           |
| Support Tools                    | Tailoring, mapping, binding tools                                                                                                                  | Programs                                 |