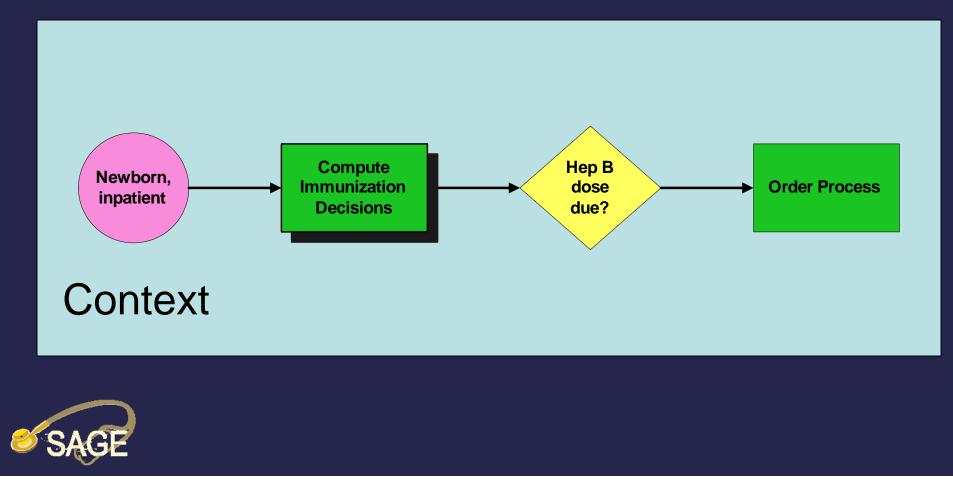

# Top-Level Workflow-Aware Process

## SAGE Context Model: Workflow Specification and Sharing