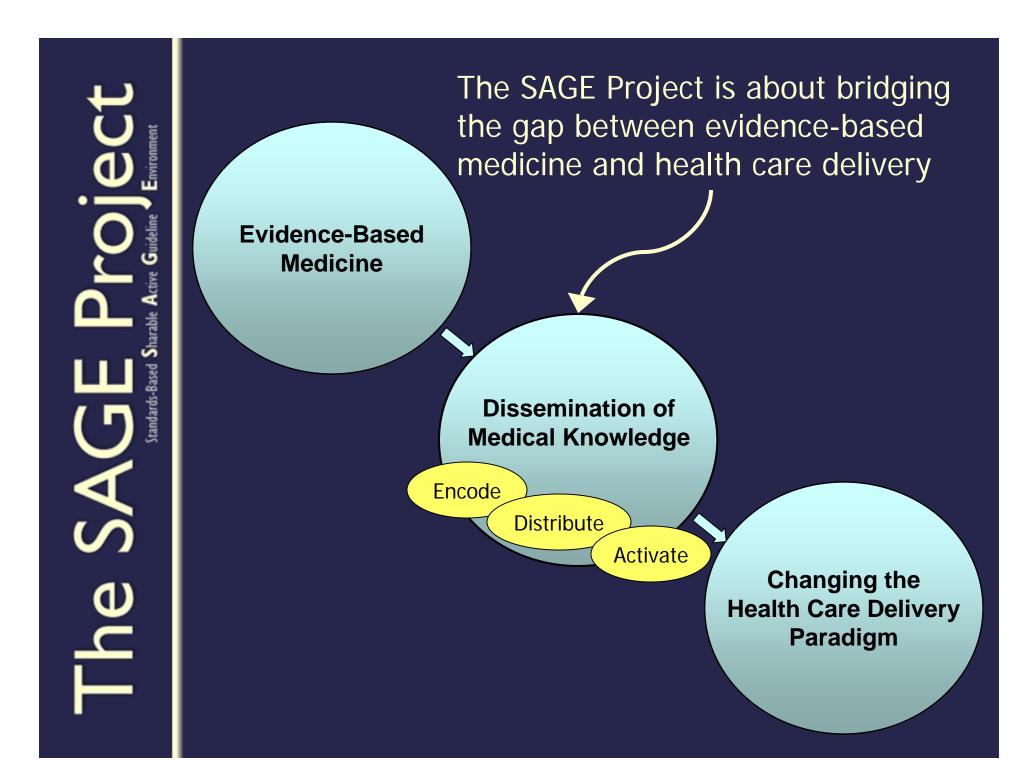

#### Standards-based Sharable Active Guideline Environment

An R&D consortium to develop the technology infrastructure to enable computable clinical guidelines, that will be shareable and interoperable across multiple clinical information system platforms

"A collaborative project to develop a universal framework for encoding and disseminating electronic clinical guidelines"