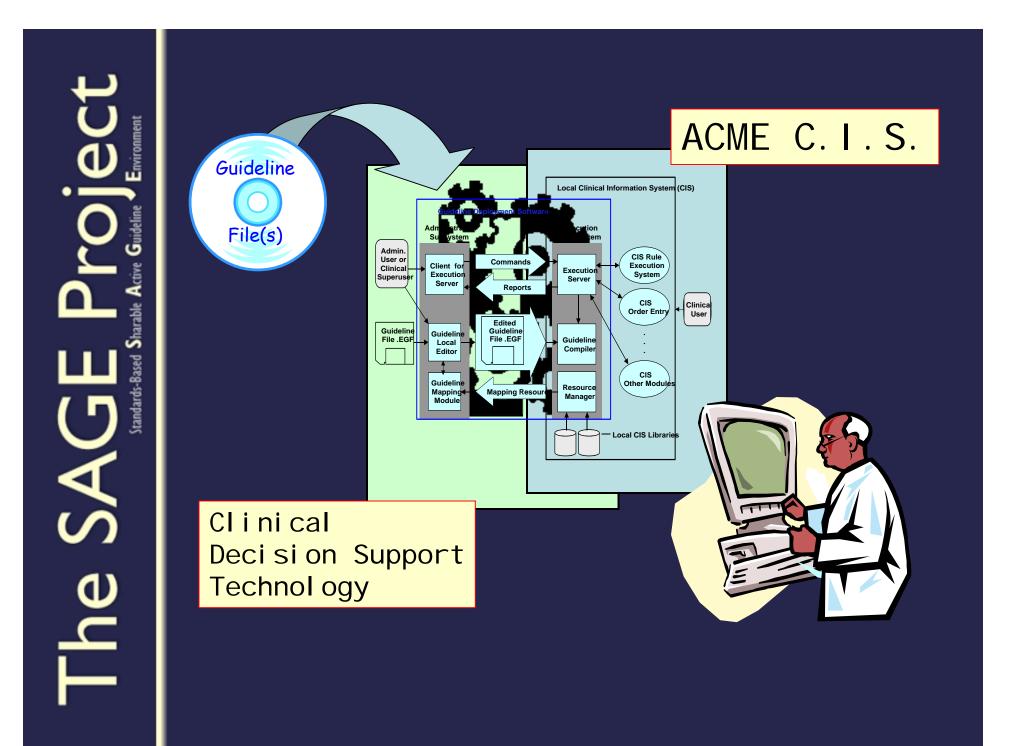

## **Guideline Deployment System**

Software that integrates electronic guidelines with the clinical information system to operationalize the guideline for clinicians

- ✓ Administer: Download, import, store
- ✓ Localize: Clinical edits, local constraints
- ✓ Set Up: Mapping to local terminologies and EMR
- ✓ Execute: Activation of guideline via CIS workflow