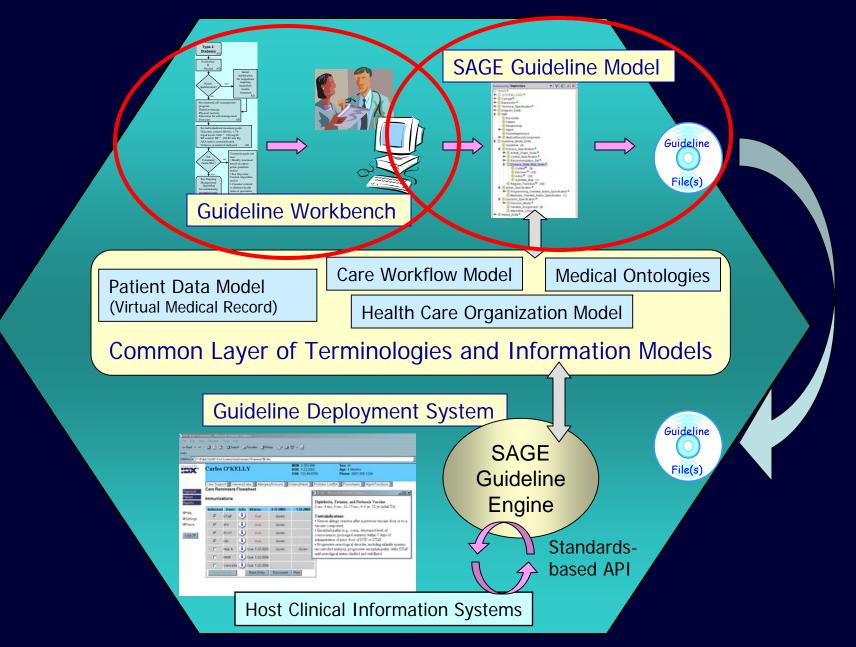

## **SAGE Interoperable Guideline Model**

A standard computable "specification" for representing and encoding the content and logic of clinical practice guidelines

Type 2 Diabetes Guideline Flow Diagram, courtesy of Institute for Clinical Systems Improvement (ICSI)

#### **Interoperable Guideline Workbench**

A software tool for authoring, editing, encoding, and maintaining guidelines in the format of the Guideline Model

- ✓ Ensure complete *encoding* of guideline knowledge
- ✓ Support access to guideline content model
- ✓ Support access to controlled terminologies
- ✓ Support for visualization of guideline logic