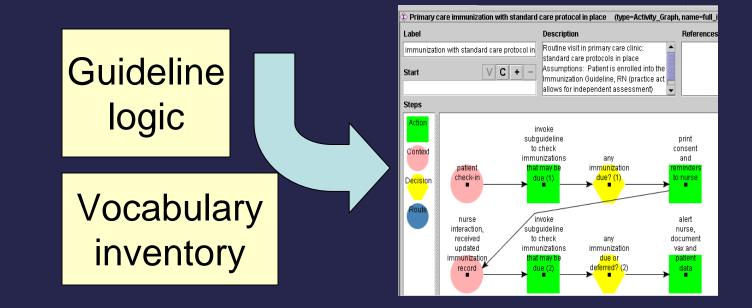

#### **SAGE Action Model: Creating Interventions for Favorable Outcomes** In the primary care immunization with standard care protocol in place. (type=Activity Graph, name=full i Description Label References Routine visit in primary care clinic: immunization with standard care protocol in standard care protocols in place Assumptions: Patient is enrolled into the Start Immunization Guideline, RN (practice act allows for independent assessment) Steps Action invoke

subquideline

Action nodes define activity to be accomplished by clinical information system: User interaction and query Order sets Referrals Appointments and scheduling Goal setting Documentation and recording Messaging, print and paging