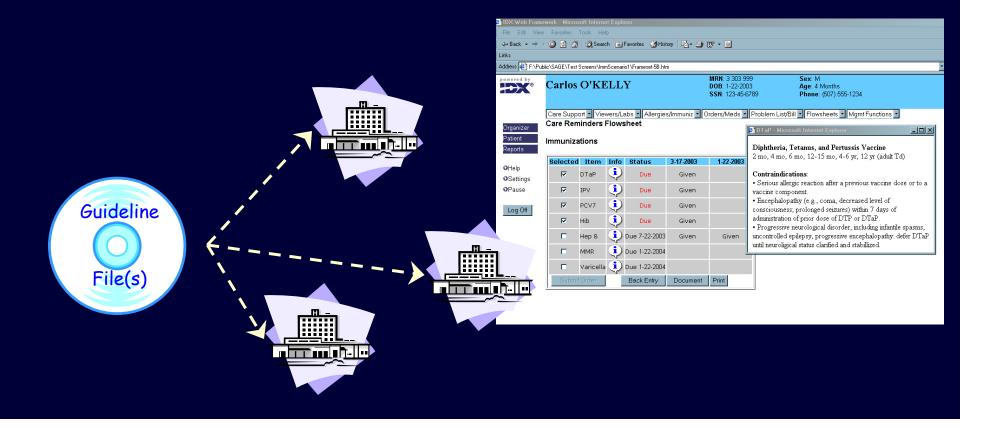

## **Guideline Deployment System**

Software that integrates electronic guidelines with the clinical information system to operationalize the guideline for clinicians

- ✓ Administer: Download, import, store
- ✓ Localize: Clinical edits, local constraints
- ✓ Set Up: Mapping to local terminologies and EMR
- ✓ Execute: Activation of guideline via CIS workflow

#### Interoperability

- > Deploy encoded guideline content widely.
- > Semantic interoperability sharing usable knowledge.
- > Install and "map" guideline content at reasonable costs.
- > Execute guideline content in multiple HIS environments.

#### Active Deployment of Guideline Content

- > Active use of patient EMR data by clinical decision support.
- > Patient-specific recommendations.
- > Integrate recommendations with care workflow.