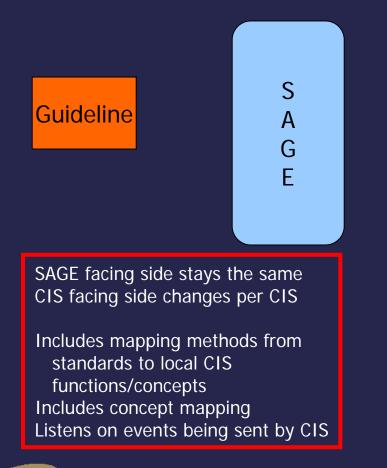

## **Guideline Deployment System**

Software that integrates electronic guidelines with the clinical information system to operationalize the guideline for clinicians

- ✓ Administer: Download, import, store
- ✓ Localize: Clinical edits, local constraints
- ✓ Set Up: Mapping to local terminologies and EMR
- ✓ Execute: Activation of guideline via CIS workflow