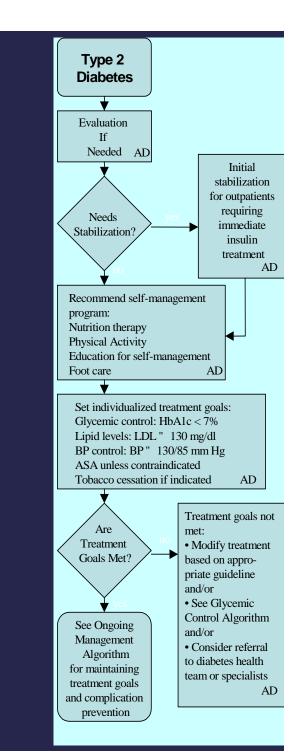

## **SAGE Interoperable Guideline Model**

A standard computable "specification" for representing and encoding the content and logic of clinical practice guidelines

Type 2 Diabetes Guideline Flow Diagram, courtesy of Institute for Clinical Systems Improvement (ICSI)