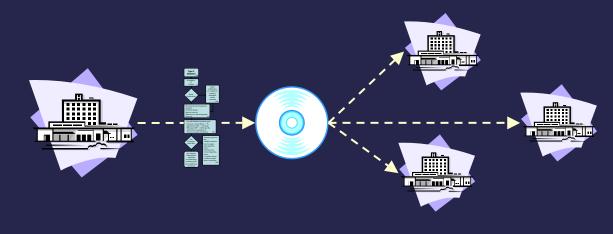

# **SAGE** Main deliverables

- An interoperable guideline model A computable knowledge representation "format" for encoding the content and logic of executable clinical practice guidelines.
- A guideline workbench A software tool for authoring, encoding, and maintaining guidelines in the format of the SAGE guideline model.
- A guideline deployment system Software that "decodes" the content of electronic guidelines and surfaces that content via functions of the local clinical information system.
- Controlled resources -- Specification of a common layer of information models and terminologies to mediate guideline content.

## **Guideline Deployment System**

Software that integrates electronic guidelines with the clinical information system to operationalize the guideline for clinicians

- ✓ Administer: Download, import, store
- ✓ Localize: Clinical edits, local constraints
- ✓ Set Up: Mapping to local terminologies and EMR
- ✓ Execute: Activation of guideline via CIS workflow