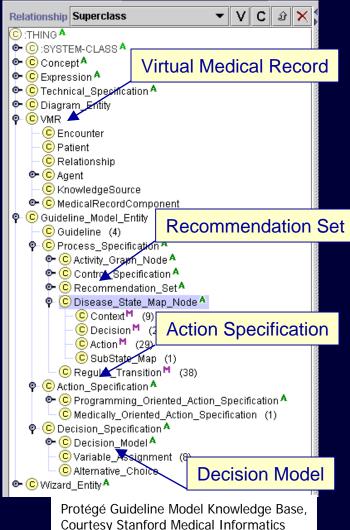

# SAGE VMR

- Set of broad classes of clinical information  $\rightarrow$  generic information model
  - Classes that a decision support system would need to read and write data to/from an electronic patient record
  - Model designed to be implementation independent, but with sufficient expressiveness to allow guideline execution
- Follows "vMR" initially proposed by Johnson, Tu, Musen, and Purves
  - "A Virtual Medical Record for Guideline-Based Decision Support" – AMIA 2001