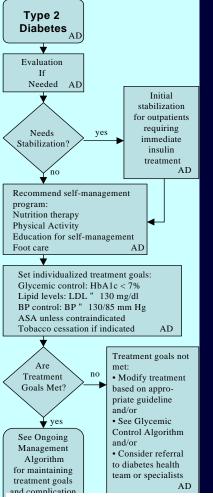

## **SAGE Interoperable Guideline Model**

A standard computable "specification" for representing and encoding the content and logic of clinical practice guidelines

Type 2 Diabetes Guideline Flow Diagram, courtesy of Institute for Clinical Systems Improvement (ICSI)