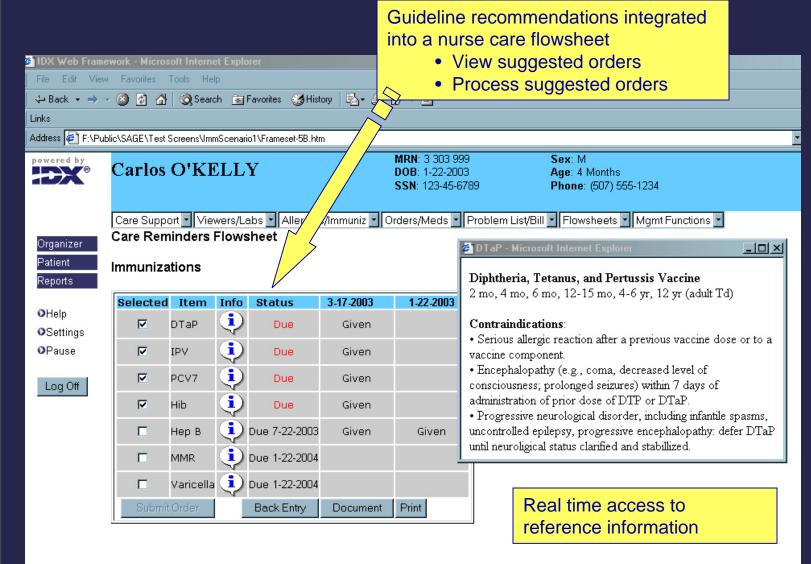

#### • Scenario-driven modeling

 Clinical scenario: Patient arrives for visit with primary physician. At check-in, SAGE checks for immunizations that are due and prints consents and information sheets. Nurse then reviews any other shots received, updates the record, and records immunizations given that day in CareCast